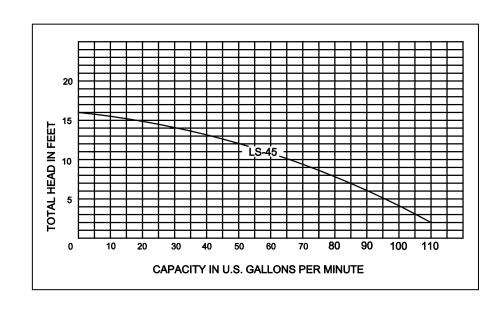

### **Pump Specifications**

|    | Part No.  | HorsePower | Flanges | Valute Material | Flange Material | Vendor    | Vendor Product Series | Orientation |
|----|-----------|------------|---------|-----------------|-----------------|-----------|-----------------------|-------------|
| AR | RM3044PBF | 1/4        | 2"      | Cast Iron       | Cast Iron       | Armstrong | LS45                  | Horizontal  |

Installation Specifications

| Specific Model Number | Maximum Flow Rate | Planned Temperature Rise | Planned Flow Rate | Total System Head Loss |
|-----------------------|-------------------|--------------------------|-------------------|------------------------|
| 55 GPM                |                   |                          |                   |                        |